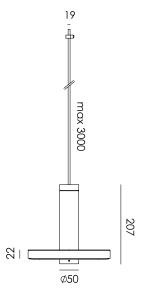

Type Pendant
Environment Indoor
Material Aluminum
Cord length Max. 3000 mm

Weight 0,8 kg Voltage 220-240 V

Watt 13 Watt IP 20

Lightsource Integrated LED source

Lumen 1350

Kelvin Dim to warm (2100K to 3000K)

CRI 90

Dimmable Phase cut dimmable

Packaging

Weight 2,1 kg
Length 27 cm
Width 27 cm
Height 34 cm