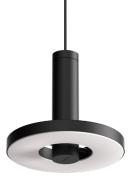

## BEADS pendant

Design by Anton de Groof, 2018

The Tonone Beads collection is designed to fit in every environment. The modest look of the armature, shines when it comes to functionality. With its 360° dimmable led range, Beads is a solution for every situation. The lightweight Beads pendant lamp is made of black powder-coated aluminium and is equipped with a high-quality integrated LED light source. The Beads Pendant is dimmable through an external LED dimmer (not included). Beads is available as a pendant, ceiling-, wall-, floor- or table lamp.