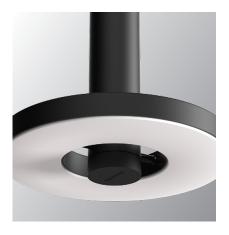

## BEADS pendant

Design by Anton de Groof, 2018

The Tonone Beads collection is designed to fit in every environment. The modest look of the armature, shines when it comes to functionality. With its 360° dimmable led range, Beads is a solution for every situation. The lightweight Beads pendant lamp is made of black powder-coated aluminium and is equipped with a high-quality integrated LED light source. The Beads Pendant is dimmable through an external LED dimmer (not included). Beads is available as a pendant, ceiling-, wall-, floor- or table lamp.

Type Pendant
Environment Indoor
Material Aluminum
Cord length Max. 3000 mm

Weight 0,8 kg Voltage 220-240 V

Watt 13 Watt IP 20

Lightsource Integrated LED source

Lumen 1350

Kelvin Dim to warm (2100K to 3000K)