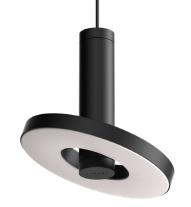

## BEADS pendant

Design by Anton de Groof, 2018

The Tonone Beads collection is designed to fit in every environment. The modest look of the armature, shines when it comes to functionality. With its 360° dimmable led range, Beads is a solution for every situation. The lightweight Beads pendant lamp is made of black powder-coated aluminium and is equipped with a high-quality integrated LED light source. The Beads Pendant is dimmable through an external LED dimmer (not included). Beads is available as a pendant, ceiling-, wall-, floor- or table lamp.